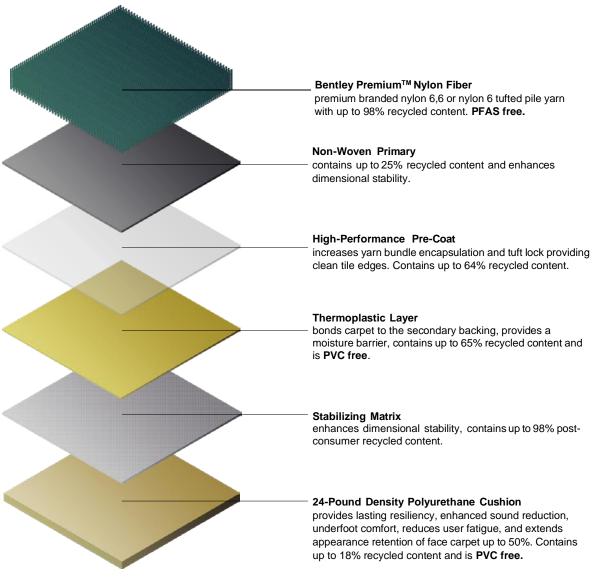

# **Backing Overview**

# **EliteFlex<sup>™</sup> 6 ft Cushion**

# **Recycled Content**

EliteFlex™ 6 ft Cushion backing structure contains up to 11% pre-consumer and 25% post-consumer recycled content. See specification sheet for individual product recycled content.