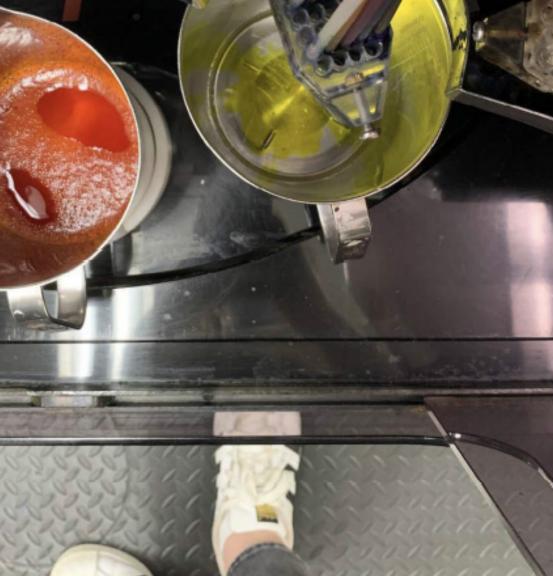

3 Once the color target is provided we will create a recipe, mixing red, blue and yellow dyes in micro amounts to make the perfect match.

With **over 40 years experience** in the craft of dyeing carpet, the talented team in our **COLORCAST** studio are experts in the chemistry and magic of achieving your colorful heart's desire.