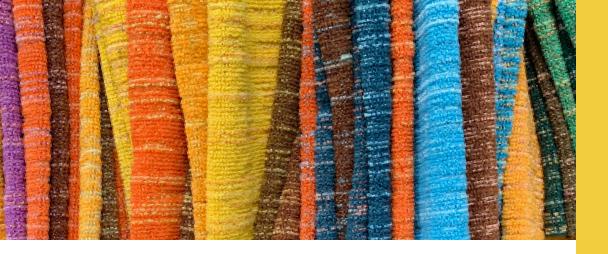

# We know you love neutrals... but sometimes a vibrant color is precisely what you want.

Creating carpet in a color that exactly aligns to your vision is truly unique in our industry. **COLORCAST**<sup>™</sup> is our proprietary method for matching color from any source including paint chips, fabric swatches, or even fresh fruit!

3 Once the color target is provided we will create a recipe, mixing red, blue and yellow dyes in micro amounts to make the perfect match.

With **over 40 years experience** in the craft of dyeing carpet, the talented team in our **COLORCAST** studio are experts in the chemistry and magic of achieving your colorful heart's desire.